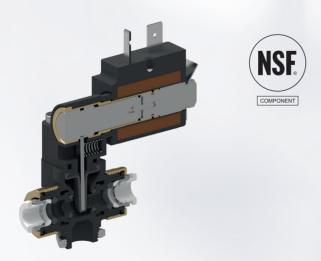

### **Function:**

When the solenoid coil is actuated, the spring force operates against the pivot mounted lever. The membrane which is fitted over the lever also acts as seal. Therefore, the interior of the valve is spatially and thermally separated from the solenoid coil system.

This medium separation provides high corrosion resistance and contamination of the solenoid coil system. The ETV 400 is thus maintenance free and resource friendly, therefore the perfect solution for every application.