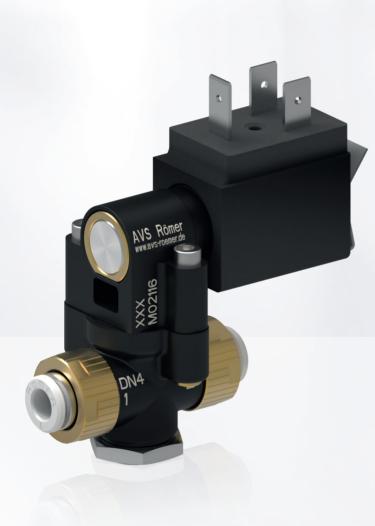

# COMPACTNESS AND PERFORMANCE PERFECTLY COMBINED ETV 400 - MEDIUM SEPARATED LEVER VALVE

THE MEDIUM SEPARATED VALVE CONCEPT MADE BY AVS-RÖMER FOR MORE FLEXIBLE APPLICATIONS

## The ETV 400 is available with coaxial or 90° flow, in 2/2- or 3/2-way

#### **Characteristics:**

- · Suitable for fluids and gases
- Valve body made of high-quality plastics
- Max. operating temperature 290 °F (143 °C)
- Max. operating pressure 232 psi (16 bar)
- Nominal diameter: 1,5 4 mm
- Connection sizes: 4 and 6 mm (outer diameter)
- Nominal power: 8 W (other versions available)
- Voltage: 24V DC (other versions available)
- FDA compliant materials
- In combination with cable socket it is protected against dust ingress and high-pressure water jets (protection class IP 65)
- NSF 169 certified